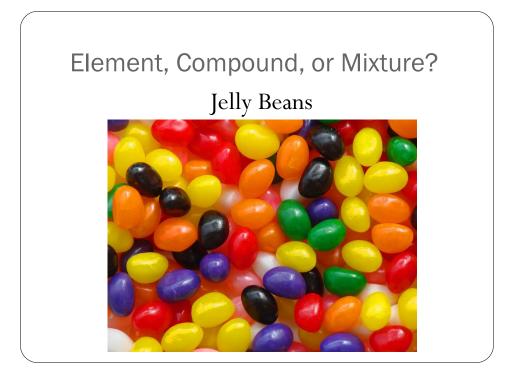

## Element, Compound, or Mixture? Rocks

Element, Compound, or Mixture?

Rocks

Element, Compound, or Mixture?

Copper

Element, Compound, or Mixture?

Jelly Beans

Element, Compound, or Mixture?