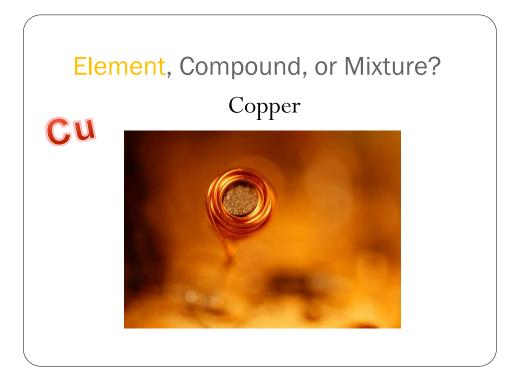

## Element, Compound, or Mixture? Rocks

Element, Compound, or Mixture?

Rocks

Element, Compound, or Mixture?

Copper

Element, Compound, or Mixture?

Jelly Beans

Element, Compound, or Mixture?