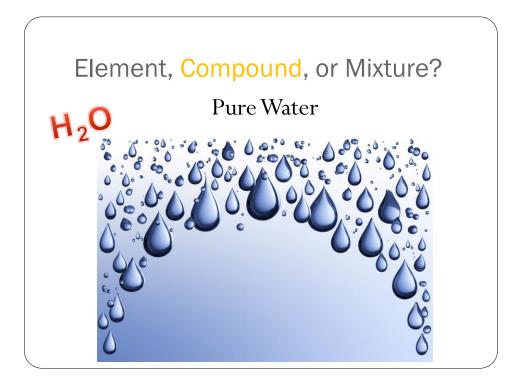

Table Sugar

Element, Compound, or Mixture?
Tea

Element, Compound, or Mixture?
Salt

Element, Compound, or Mixture?
Salad

Element, Compound, or Mixture?

Pure Water

Element, Compound, or Mixture?

Aluminum