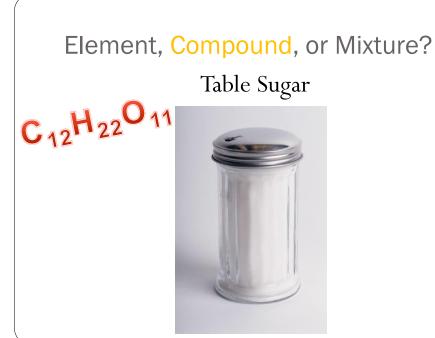

Table Sugar

Element, Compound, or Mixture?
Tea

Element, Compound, or Mixture?
Salt

Element, Compound, or Mixture?
Salad

Element, Compound, or Mixture?

Pure Water

Element, Compound, or Mixture?

Aluminum