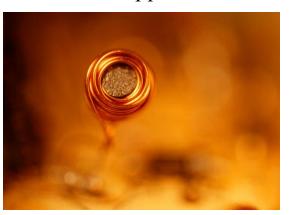

## Element, Compound, or Mixture? Rocks

Element, Compound, or Mixture?

Rocks

Element, Compound, or Mixture?

Copper

Element, Compound, or Mixture?

Jelly Beans

Element, Compound, or Mixture?